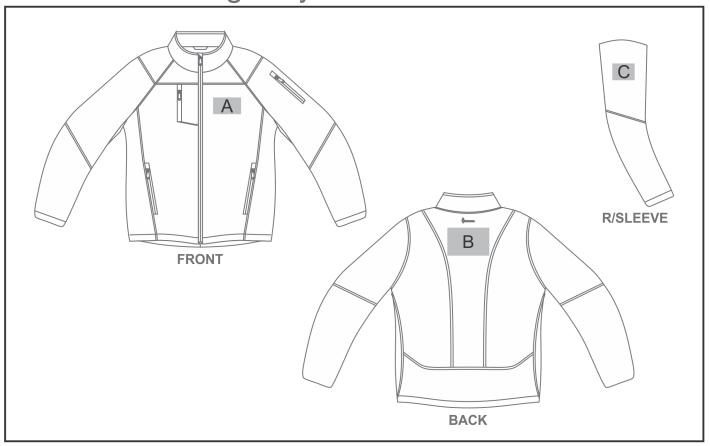

### **Position A**

1. Digital Transfer Clothing A6 (DTC-A6) Full Colour

Size: 80mm wide x 80mm high

2. Embroidery (EM-CLOTHING)

N/A

Size: 100mm wide x 60mm high

3. Debossing (BOS-C)

N/A

Size: 40mm wide x 60mm high

4. Laser Engraving (LG)

N/A

Size: 40mm wide x 60mm high

5. Silicone (STP-A)

N/A

Size: 30mm wide x 30mm high

6. Silicone (STP-B)

N/A

Size: 50mm wide x 50mm high

7. Silicone (STP-C)

N/A

Size: 80mm wide x 80mm high

8. Silicone (STP-C)

N/A

Size: 80mm wide x 80mm high

### **Position C**

1. Embroidery (EM-CLOTHING)

N/A

Size: 80mm wide x 60mm high

#### **Position B**

1. Digital Transfer Clothing A6 (DTC-A6)

Full Colour

Size: 100mm wide x 80mm high

2. Embroidery (EM-CLOTHING)

N/A

Size: 120mm wide x 100mm high

3. Debossing (BOS-C)

N/A

Size: 150mm wide x 60mm high

4. Laser Engraving (LG)

N/A

Size: 150mm wide x 60mm high

5. Silicone (STP-A)

N/A

Size: 30mm wide x 30mm high

6. Silicone (STP-B)

N/A

Size: 50mm wide x 50mm high

7. Silicone (STP-D)

N/A

Size: 100mm wide x 40mm high